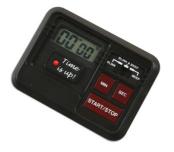

## **Disconnect Shut Down Timer**

Disconnect and shut down digital timer used to accurately measure the required shut down period between switching off the ignition and disconnecting or reconnecting the vehicles battery etc. Particularly important where airbag, BSI, hybrid and electric vehicle ECU's need time to shut down before proceeding with further work. NOTE: Always refer to and obey the vehicle manufacturers process.

## **Additional Information**

- Battery powered digital timer (up to 99 minutes).
- Audible and visual alarm (user selectable).
- · Direct minutes and seconds input.
- Mounting magnet and fold out stand. Dimensions 76mm x 56mm x 16mm.
- Memory recall last setting. LR44 battery included. CE & UKCA compliant.