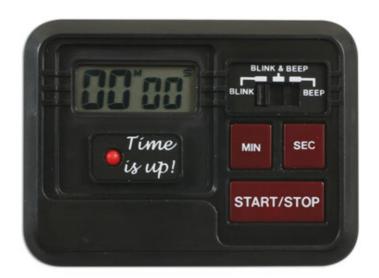

## **Disconnect Shut Down Timer**

Disconnect and shut down digital timer used to accurately measure the required shut down period between switching off the ignition and disconnecting or reconnecting the vehicles battery etc. Particularly important where airbag, BSI, hybrid and electric vehicle ECU's need time to shut down before proceeding with further work. NOTE: Always refer to and obey the vehicle manufacturers process.

## **Additional Information**

- Battery powered digital timer (up to 99 minutes).
- Audible and visual alarm (user selectable).
- · Direct minutes and seconds input.
- Mounting magnet and fold out stand. Dimensions 76mm x 56mm x 16mm.
- Memory recall last setting. LR44 battery included. CE & UKCA compliant.