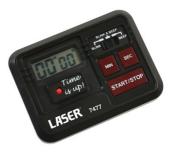

## **Disconnect Shut Down Timer**

Disconnect and shut down digital timer used to accurately measure the required shut down period between switching off the ignition and disconnecting or reconnecting the vehicles battery etc. Particularly important where airbag, BSI, hybrid and electric vehicle ECU's need time to shut down before proceeding with further work. NOTE: Always refer to and obey the vehicle manufacturers process.

## **Additional Information**

- Battery powered digital timer (up to 99 minutes).
- Audible and visual alarm (user selectable).
- · Direct minutes and seconds input.
- Mounting magnet and fold out stand. Dimensions 76mm x 56mm x 16mm.
- Memory recall last setting. LR44 battery included. CE & UKCA compliant.